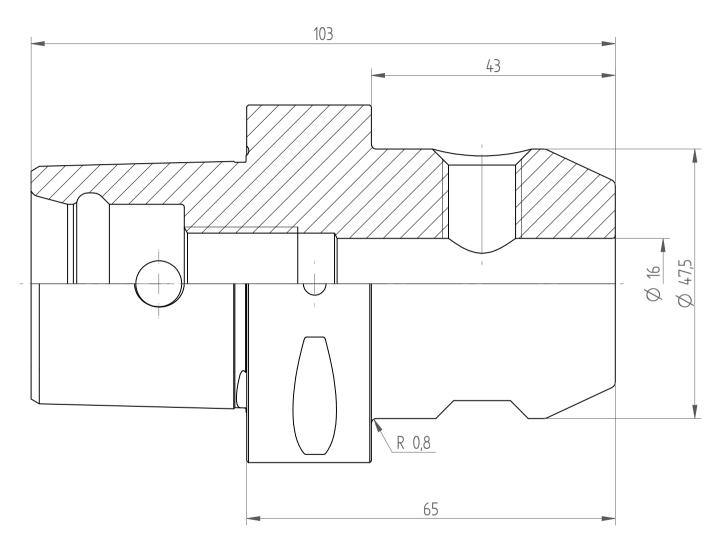

| Туре:      | C6_WD16x065 |
|------------|-------------|
| Part No. : | 280631630   |
| Date :     | 10.06.2014  |
| Scale :    | 1.5:1       |